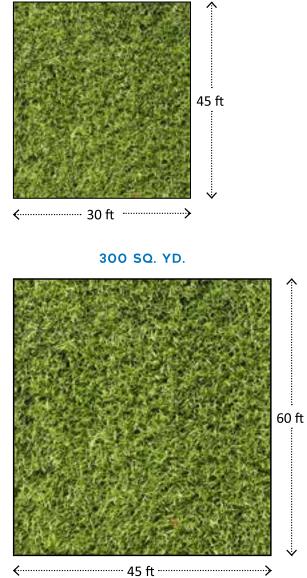

A combination of premium features and a "Great place to live" are the statements come true with Harit Homes Plots, the residential plots are bang on Yamuna Expressway with close proximity to racing track, upcoming cricket stadium and night safari. This is a life time opportunity comprised of idyllic and luxurious features in the plot sizes of 100, 150, 200 & 300 sq. yards.

### **UNITS** Plot Sizes

100 SQ. YD.

45 ft

150 SQ. YD.

1 Sq. Yd. = 0.836 Sq. Mtr. 1 Sq. Yd. = 9 Sq. Ft. Note: