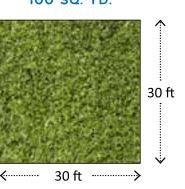

A combination of premium features and a "Great place to live" are the statements come true with Harit Homes Plots, the residential plots are bang on Yamuna Expressway with close proximity to racing track, upcoming cricket stadium and night safari. This is a life time opportunity comprised of idyllic and luxurious features in the plot sizes of 100, 150, 200 & 300 sq. yards.

### **UNITS** Plot Sizes

100 SQ. YD.

45 ft

150 SQ. YD.

1 Sq. Yd. = 0.836 Sq. Mtr. 1 Sq. Yd. = 9 Sq. Ft. Note: