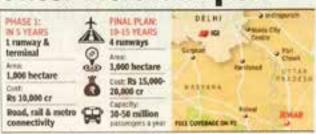

#### NCR'S SECOND AIRPORT

What PricewaterhouseCoopers feasibility report says

Jewar airport expected to start operations in 2022-23 with 6.2 million passengers annually

41% of the these passengers are likely to be from Delhi

26% from UP, rest from neighboring states

Within the first 10 years of operation, the number of passengers is projected to touch 39 million

Study conducted across 42 districts in multiple states

Yamuna Expressway
Industrial Development
Authority is young and
has just started to get
investments