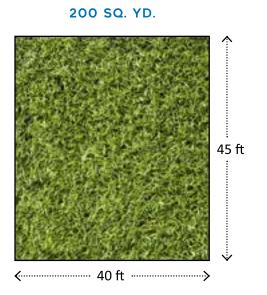

A combination of premium features and a "Great place to live" are the statements come true with Harit Homes Plots, the residential plots are bang on Yamuna Expressway with close proximity to racing track, upcoming cricket stadium and night safari. This is a life time opportunity comprised of idyllic and luxurious features in the plot sizes of 100, 150, 200 & 300 sq. yards.

### **UNITS** Plot Sizes

100 SQ. YD.

45 ft

150 SQ. YD.

1 Sq. Yd. = 0.836 Sq. Mtr. 1 Sq. Yd. = 9 Sq. Ft. Note: