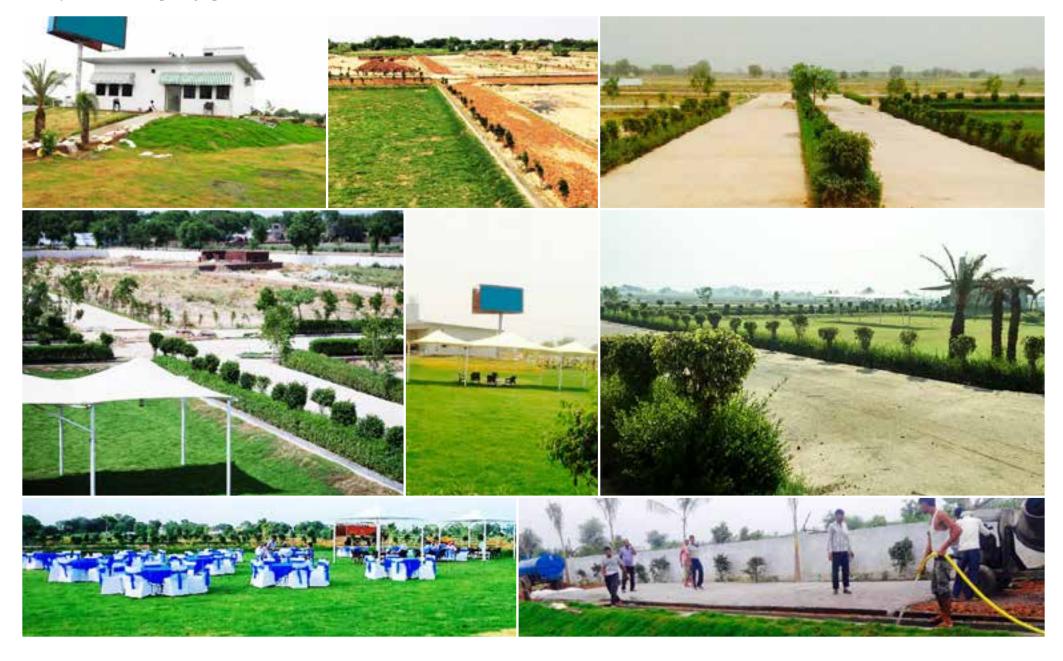

ed direct employment to at least 10,000, while indirect employment to about 75,000.

## REAL ESTATE BRAND PRESENCE

- > Jaypee Group
- > Gaursons
- > SDS NRI City
- > Supertech
- > Ajnara India
- > Shubhkamna
- > ATS
- > AMR

#### **INSTITUTIONS**

- Gautam Buddha University
- Noida International University
- > Galgotia University
- > Sharda University
- > Six International Universities
- > Ten Engineering Colleges proposed by YEA.

#### **UPCOMING**

- > Taj Special Economic Zone.
- Yamuna Expressway Industrial Development Zone.

# FACILITES & AMENITIES

Pursuit of excellence provide successful solutions



### **UNITS** Plot Sizes









100 SQ. YD.



45 ft



150 SQ. YD.

1 Sq. Yd. = 0.836 Sq. Mtr. 1 Sq. Yd. = 9 Sq. Ft. Note:

## **ACTUAL SITE**

Some of the actual site photographs



## LOCATION MAP