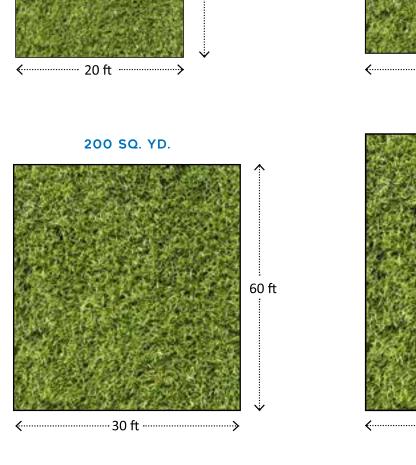

A combination of premium features and a "Great place to live" are the statements come true with Harit Homes Plots, the residential plots are bang on Yamuna Expressway with close proximity to racing track, upcoming cricket stadium and night safari. This is a life time opportunity comprised of idyllic and luxurious features in the plot sizes of 100, 150, 200 & 300 sq. yards.

### **UNITS** Plot Sizes

100 SQ. YD.

45 ft

150 SQ. YD.

1 Sq. Yd. = 0.836 Sq. Mtr. 1 Sq. Yd. = 9 Sq. Ft. Note: