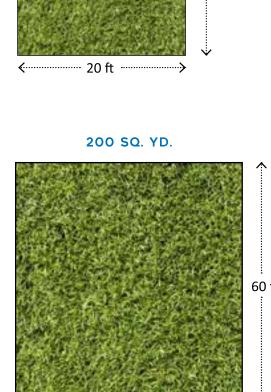

A combination of premium features and a "Great place to live" are the statements come true with Harit Homes Plots, the residential plots are bang on Yamuna Expressway with close proximity to racing track, upcoming cricket stadium and night safari. This is a life time opportunity comprised of idyllic and luxurious features in the plot sizes of 100, 150, 200 & 300 sq. yards.

### **UNITS** Plot Sizes

100 SQ. YD.

45 ft

150 SQ. YD.

1 Sq. Yd. = 0.836 Sq. Mtr. 1 Sq. Yd. = 9 Sq. Ft. Note: