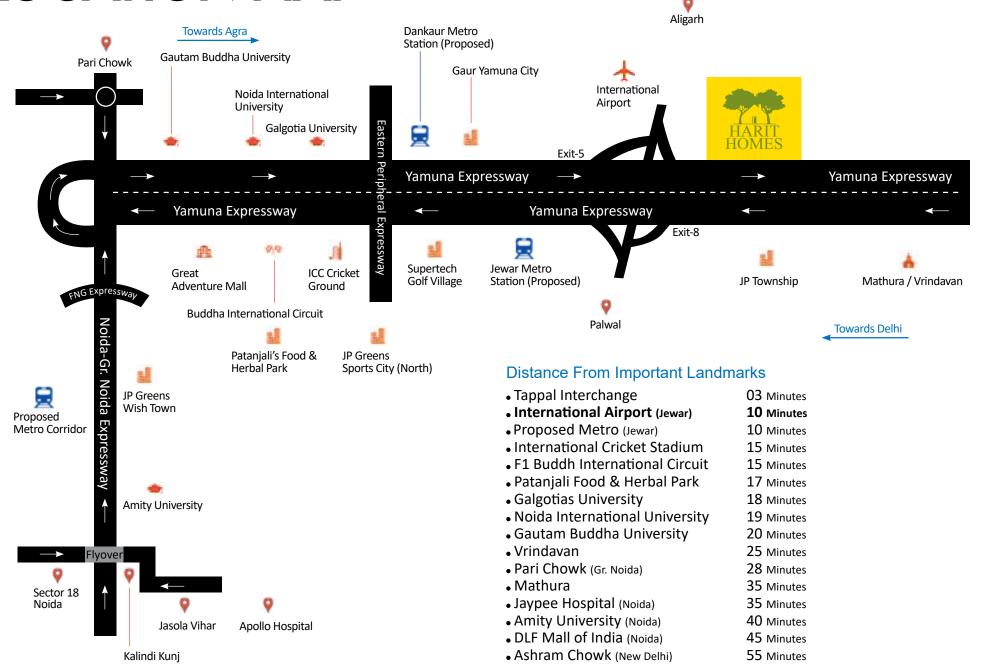

t to at least 10,000, while indirect employment to about 75,000.

## REAL ESTATE BRAND PRESENCE

- > Jaypee Group
- > Gaursons
- > SDS NRI City
- > Supertech
- > Ajnara India
- > Shubhkamna
- > ATS
- > AMR

#### **INSTITUTIONS**

- Gautam Buddha University
- Noida International University
- > Galgotia University
- > Sharda University
- > Six International Universities
- > Ten Engineering Colleges proposed by YEA.

#### **UPCOMING**

- > Taj Special Economic Zone.
- Yamuna Expressway Industrial Development Zone.

# FACILITES & AMENITIES

Pursuit of excellence provide successful solutions



### **UNITS** Plot Sizes









100 SQ. YD.



45 ft



150 SQ. YD.

1 Sq. Yd. = 0.836 Sq. Mtr. 1 Sq. Yd. = 9 Sq. Ft. Note:

## **ACTUAL SITE**

Some of the actual site photographs



## LOCATION MAP