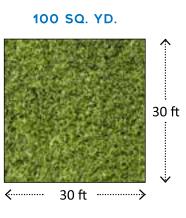

A combination of premium features and a "Great place to live" are the statements come true with Harit Homes Plots, the residential plots are bang on Yamuna Expressway with close proximity to racing track, upcoming cricket stadium and night safari. This is a life time opportunity comprised of idyllic and luxurious features in the plot sizes of 100, 150, 200 & 300 sq. yards.

### **UNITS** Plot Sizes

100 SQ. YD.

45 ft

150 SQ. YD.

1 Sq. Yd. = 0.836 Sq. Mtr. 1 Sq. Yd. = 9 Sq. Ft. Note: