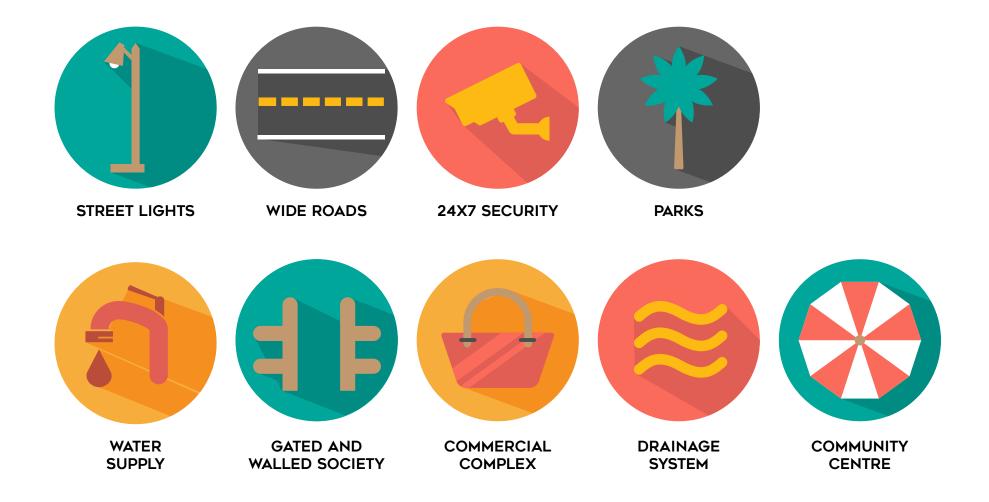

Harit Homes plots would form a gated community with 24x7 security and maintenance services that ensures no compromise either on luxury or on the peace of mind. Combining the best of old-world charm with new-age facilities, Harit Homes promises togetherness of like-minded individuals of the society. A great neighbourhood, easy accessibility, open spaces, round-the-clock maintenance and the freedom to build your dream-house is the essence of this development.

#### **GOVERNMENT DEVELOPMENTS**

- > 5 townships planned by YEA (Yamuna Expressway Industrial Development Authority) along Expressway.
- > YEIDA developing 1,300 MLD of water plant over 50,000 hectares.
- > Yamuna Power Corporation Ltd. to generate 2,000 MW units of electricity. In addition 765 KVA has been planned on 75 acres at Village Jahangirpur.
- > Gas based power plant in works to improve the electricity availability to Residential, Commercial, Industrial, Institutional and Entertainment Zones.
- > YEA developing four water treatment plants & six sewerage treatment plants along Expressway.
- > According to YEA the urban city across the Yamuna Expressway will be 10 times bigger than Noida.
- > YEIDA allots 455 acres to Yog Guru Ramdev's Patanjali Ayurved to setup mega herbal & food park near F1 Race track. Patanjali Ayurved is planning to invest more then ₹1600 crore in the area and would proived direct employment to at least 10,000, while indirect employment to about 75,000.